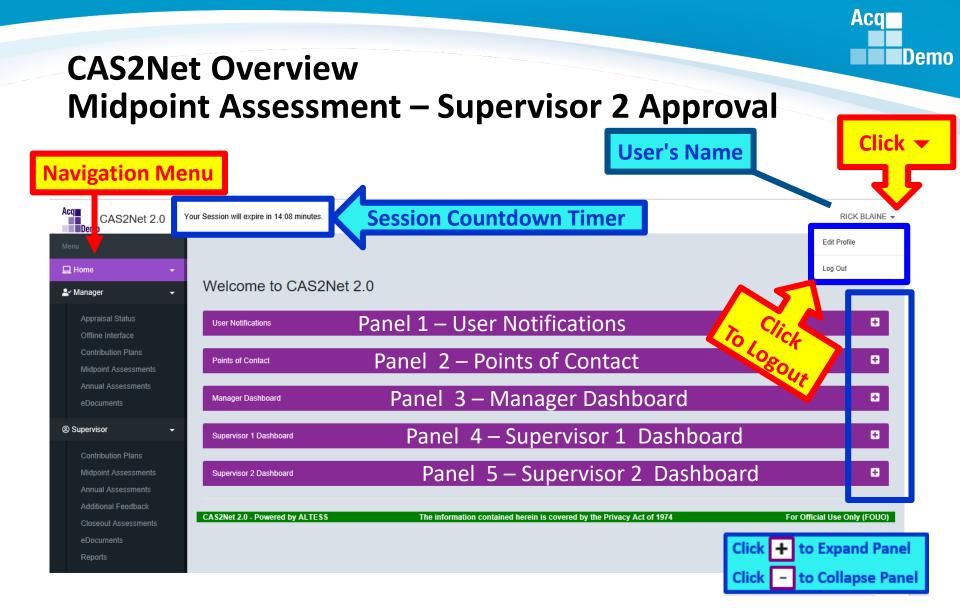

#### **CAS2Net Login**

| Menu          |   | Welcome to CAS2Net 2.0                                                                                                                                                                                                                                                                                                                                                                                                                                                                                                                                                                                                                                                                                                                                                                                                                                                                                                                                                                                                                                                                                                                                                                                                                                                                                                                                                                                                                                                                                                                                                                                                                                                                                                                                                                                                                                                                                                                                                                                                                                                                                                         |                              |
|---------------|---|--------------------------------------------------------------------------------------------------------------------------------------------------------------------------------------------------------------------------------------------------------------------------------------------------------------------------------------------------------------------------------------------------------------------------------------------------------------------------------------------------------------------------------------------------------------------------------------------------------------------------------------------------------------------------------------------------------------------------------------------------------------------------------------------------------------------------------------------------------------------------------------------------------------------------------------------------------------------------------------------------------------------------------------------------------------------------------------------------------------------------------------------------------------------------------------------------------------------------------------------------------------------------------------------------------------------------------------------------------------------------------------------------------------------------------------------------------------------------------------------------------------------------------------------------------------------------------------------------------------------------------------------------------------------------------------------------------------------------------------------------------------------------------------------------------------------------------------------------------------------------------------------------------------------------------------------------------------------------------------------------------------------------------------------------------------------------------------------------------------------------------|------------------------------|
| 🖵 Home        | - | User Notifications                                                                                                                                                                                                                                                                                                                                                                                                                                                                                                                                                                                                                                                                                                                                                                                                                                                                                                                                                                                                                                                                                                                                                                                                                                                                                                                                                                                                                                                                                                                                                                                                                                                                                                                                                                                                                                                                                                                                                                                                                                                                                                             | Ð                            |
| Index         |   | Points of Contact                                                                                                                                                                                                                                                                                                                                                                                                                                                                                                                                                                                                                                                                                                                                                                                                                                                                                                                                                                                                                                                                                                                                                                                                                                                                                                                                                                                                                                                                                                                                                                                                                                                                                                                                                                                                                                                                                                                                                                                                                                                                                                              | 0                            |
| FAQs<br>About |   | Manager Dashboard                                                                                                                                                                                                                                                                                                                                                                                                                                                                                                                                                                                                                                                                                                                                                                                                                                                                                                                                                                                                                                                                                                                                                                                                                                                                                                                                                                                                                                                                                                                                                                                                                                                                                                                                                                                                                                                                                                                                                                                                                                                                                                              | 0                            |
| Contact       |   | Supervisor 1 Dashboard                                                                                                                                                                                                                                                                                                                                                                                                                                                                                                                                                                                                                                                                                                                                                                                                                                                                                                                                                                                                                                                                                                                                                                                                                                                                                                                                                                                                                                                                                                                                                                                                                                                                                                                                                                                                                                                                                                                                                                                                                                                                                                         | •                            |
| 🛓 Manager     | - | Supervisor 2 Dashboard                                                                                                                                                                                                                                                                                                                                                                                                                                                                                                                                                                                                                                                                                                                                                                                                                                                                                                                                                                                                                                                                                                                                                                                                                                                                                                                                                                                                                                                                                                                                                                                                                                                                                                                                                                                                                                                                                                                                                                                                                                                                                                         | •                            |
| Supervisor    |   | 2019 Contribution Plan Status for     2019 Midpoint Assessment Status for     2018 Annual Assessment Status for       Supervised Employees     Supervised Employees     Supervised Employees                                                                                                                                                                                                                                                                                                                                                                                                                                                                                                                                                                                                                                                                                                                                                                                                                                                                                                                                                                                                                                                                                                                                                                                                                                                                                                                                                                                                                                                                                                                                                                                                                                                                                                                                                                                                                                                                                                                                   |                              |
| 오 Employee    | × | Not Started Draft Not Started Draft Not Started                                                                                                                                                                                                                                                                                                                                                                                                                                                                                                                                                                                                                                                                                                                                                                                                                                                                                                                                                                                                                                                                                                                                                                                                                                                                                                                                                                                                                                                                                                                                                                                                                                                                                                                                                                                                                                                                                                                                                                                                                                                                                |                              |
|               |   | CAS2Net 2.0 - Powered by ALTESS The informatio contained herein is covered by the Privacy Act of 1974                                                                                                                                                                                                                                                                                                                                                                                                                                                                                                                                                                                                                                                                                                                                                                                                                                                                                                                                                                                                                                                                                                                                                                                                                                                                                                                                                                                                                                                                                                                                                                                                                                                                                                                                                                                                                                                                                                                                                                                                                          | For Official Use Only (FOUO) |
|               |   | Accession will expression will expression will expression will expression will expression will express on the spression will expression will express on the spression will expression will express on the spression will expression will express on the spression will expression will express on the spression will express on the spression will expression will express on the spression will expression will express on the spression will expression will expressio | RICK BLAINE +                |
|               |   | Index     Name     Phone Number     Phone Ext     Phone Dsn     Email     +       PADS     Supervisor 2 Dis     PolicoT, AGATHA     Image: Contract Contr                                                                                                                         | -                            |