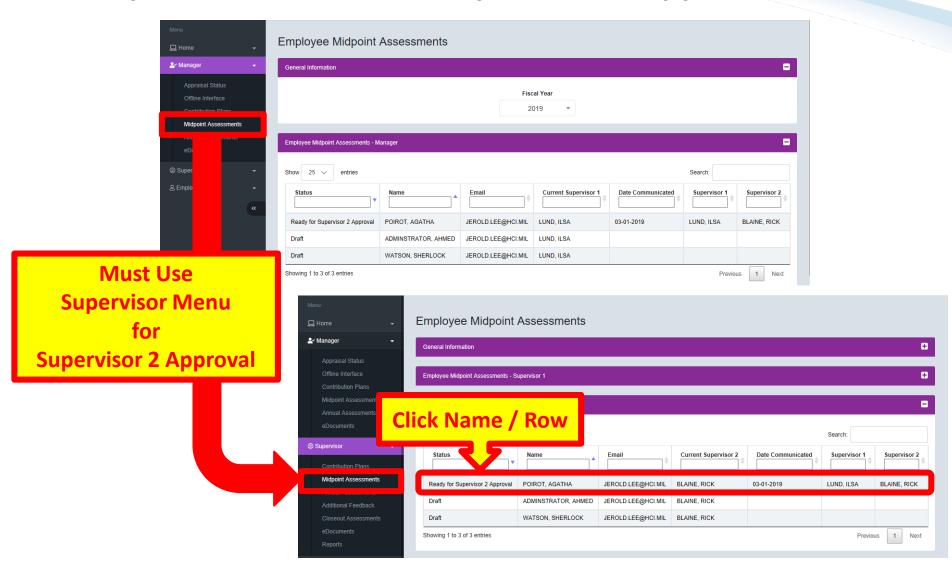

|                     | enu<br>2 Home 🗸              | Employee        | e Midpoint Assess                | ments              |                      |                   |            |               |
|---------------------|------------------------------|-----------------|----------------------------------|--------------------|----------------------|-------------------|------------|---------------|
| 2                   | r Manager 🗸 👻                | General Informa | ation                            |                    |                      |                   |            | •             |
|                     | Supervisor -                 | Employee Midp   | point Assessments - Supervisor 1 |                    |                      |                   |            | Ð             |
|                     | Midpoint Assessments         | Employee Midp   | point Assessments - Supervisor 2 |                    |                      |                   |            | •             |
| Midpoint Assessme   | Additional Feedback<br>essme | Show 25 V       | v entries                        | Email              | Current Supervisor 2 | Date Communicated | Search:    | Supervisor 2  |
| Released to Employe |                              | Released        | POIROT, AGATHA                   | JEROLD.LEE@HCI.MIL | BLAINE, RICK         | 03-01-2019        | LUND, ILSA | BLAINE, RICK  |
| and to Supervisor   |                              | Draft           | WATSON, SHERLOCK                 | JEROLD.LEE@HCI.MIL | BLAINE, RICK         |                   |            |               |
|                     |                              | Showing 1 to 3  | of 3 entries                     |                    |                      |                   | Pre        | evious 1 Next |

| 🛓 Manager 🚽 👻        | General Informa                              | ation                           |                    |                      |                   |              | ÷            |  |
|----------------------|----------------------------------------------|---------------------------------|--------------------|----------------------|-------------------|--------------|--------------|--|
| 🙁 Supervisor 🛛 👻     |                                              |                                 |                    |                      |                   |              |              |  |
| Contribution + Juno  | Employee Midp                                | oint Assessments - Supervisor 1 |                    |                      |                   |              | Ð            |  |
| Midpoint Assessments |                                              |                                 |                    |                      |                   |              |              |  |
| Annual Assessments   | Employee Midpoint Assessments - Supervisor 2 |                                 |                    |                      |                   |              |              |  |
| Additional Feedback  |                                              |                                 |                    |                      |                   |              |              |  |
| Closeout Assessments | Show 25 V                                    | entries                         |                    |                      |                   | Search:      |              |  |
| eDocuments           |                                              |                                 |                    |                      |                   |              |              |  |
|                      | Release                                      | d^                              | Email 🔶            | Current Supervisor 2 | Date Communicated | Supervisor 1 | Supervisor 2 |  |
| 온 Employee           | R Led                                        | ADMINSTRATOR, AHMED             | JEROLD.LEE@HCI.MIL | BLAINE, RICK         | 03-01-2019        | LUND, ILSA   | BLAINE, RICK |  |
| «                    | Released                                     | POIROT, AGATHA                  | JEROLD.LEE@HCI.MIL | BLAINE, RICK         | 03-01-2019        | LUND, ILSA   | BLAINE, RICK |  |
|                      | Draft                                        | WATSON, SHERLOCK                | JEROLD.LEE@HCI.MIL | BLAINE, RICK         |                   |              |              |  |
|                      | Showing 1 to 3                               | of 3 entries                    |                    |                      |                   | Prev         | vious 1 Next |  |