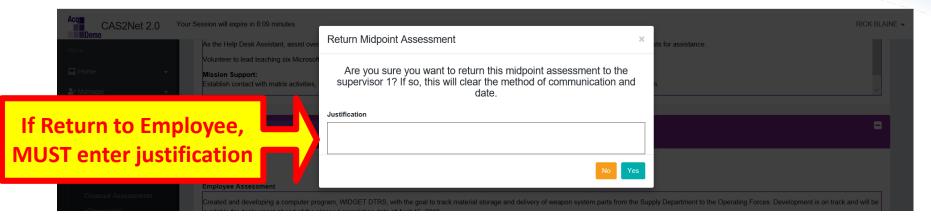

## Midpoint Assessment – Supervisor 2 Return to Supervisor 1

|                      |   | Job Achievement and/or Innovation                                   | Communication and/or Teamwork              | Mission Support       | Supervisor 1 Approval                                     |
|----------------------|---|---------------------------------------------------------------------|--------------------------------------------|-----------------------|-----------------------------------------------------------|
| 🖵 Home               | • | Factor Description                                                  |                                            |                       |                                                           |
| <b>≗</b> ∕ Manager   | • | Employee Assessment<br>Completed the initial contact with matrix ac | tivities. HQ, and other services and acc   |                       |                                                           |
| ② Supervisor         | • | Supervisor 1 Assessment                                             |                                            |                       |                                                           |
| Contribution Plans   |   | Concur with employee self-assessment.                               |                                            |                       |                                                           |
| Midpoint Assessments |   | Initial contact with matrix activities, HQ, an                      | d other services and agencies was com      | pleted two months and | ead of schedule to provide information on the WIDGET DTRS |
| Annual Assessments   |   |                                                                     |                                            |                       |                                                           |
| Additional Feedback  |   | Job Achievement and/or Innovation                                   | Communication and/or Teamwork              | Mission Support       | Supervisor 1 Approval                                     |
| Closeout Assessments |   |                                                                     |                                            |                       | -14/                                                      |
| eDocuments           |   |                                                                     | Method(s) of Communication<br>Face to Face |                       | Da Vommunicated<br>03-01-2019                             |
| Reports              |   |                                                                     |                                            |                       | Communicated By<br>LUND, ILSA                             |
| 온 Employee           | • |                                                                     |                                            |                       | Cance Return to Supervisor 1 pprove                       |
|                      | « |                                                                     |                                            |                       | Click Return to<br>Supervisor 1                           |