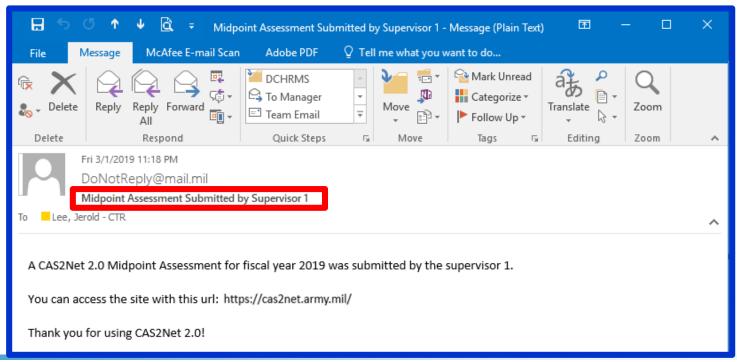

### Midpoint Assessment – Email Notification Supervisor 1 to Supervisor 2 Approval

| File Home Sen     | d / Receive Fo  | older View        | McAfee E-mail Sca | n Adobe PDF | ♀ Tell me what                                                             | t you want t | to do           |                  |                 |            |                |        |
|-------------------|-----------------|-------------------|-------------------|-------------|----------------------------------------------------------------------------|--------------|-----------------|------------------|-----------------|------------|----------------|--------|
| New Email Items • | Jp T Delete Rep | ply Reply Forward | G‡IM- E           | Team Email  | <ul> <li>Gamma To Manager</li> <li>✓ Done</li> <li>✓ Create New</li> </ul> | -<br>-       | Move Rules      | <b>N</b> oneNote | Unread/<br>Read | Categorize | Follow<br>Up + | Search |
| New De            | lete            | Respond           |                   | Quick       | Steps                                                                      | Es .         | Move            |                  |                 | Tags       |                |        |
| E 5 =             |                 |                   |                   |             |                                                                            |              |                 |                  |                 |            |                |        |
| ▲ Favorites       | All Unread      | 1                 |                   |             |                                                                            | Search Cu    | rrent Mailbox ( | Ctrl+E)          |                 | P Curr     | ent Mailbo     | ox 👻   |
| A Favorites       | All Unread      |                   | σ                 |             |                                                                            | Search Cu    | rrent Mailbox ( | Ctrl+E)          | SIZE            | Curr       |                | ▼ X0   |
|                   |                 | OM SUBJE          | ст                |             |                                                                            | Search Cu    |                 |                  | SIZE            |            |                | DX V   |