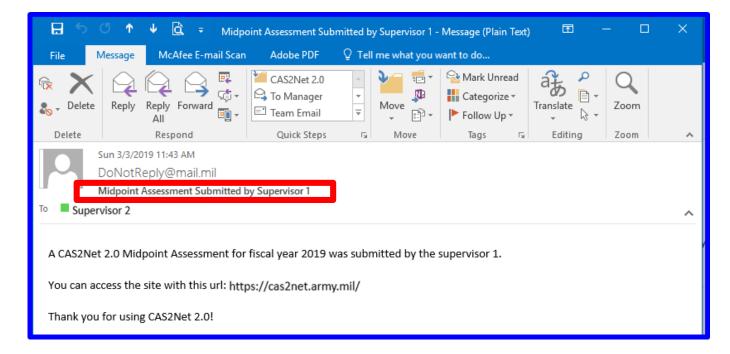

#### Midpoint Assessment – Supervisor 2 Approval Supervisor 1 to Supervisor 2

| File Ho                  | me Send / Receive                                                                  | Folder View             | McAfee E-mail | Scan Adobe PDF         | ♀ Tell me wha                                                       | t you want to | lo                    |                    |                            |        |
|--------------------------|------------------------------------------------------------------------------------|-------------------------|---------------|------------------------|---------------------------------------------------------------------|---------------|-----------------------|--------------------|----------------------------|--------|
| New New<br>Email Items • | Ignore     Ignore       Image: Clean Up +     Delete       Image: Upt +     Delete | Reply Reply Forw<br>All | > √5 IM -     | CAS2Net 2.0            | <ul> <li>G Manager</li> <li>✓ Done</li> <li>✓ Create New</li> </ul> |               | ve Rules OneNote      | Unread/ Ca<br>Read | ategorize Follow<br>v Up v | Search |
| New                      | Delete                                                                             | Respo                   | nd            | Quid                   | k Steps                                                             | Est.          | Move                  |                    | Tags                       |        |
|                          |                                                                                    |                         |               |                        |                                                                     |               |                       |                    |                            |        |
| Favorites                | All Un                                                                             |                         |               |                        |                                                                     | Search Curre  | nt Mailbox (Ctrl+E)   | ~                  | Current Mailb              | ох 👻   |
| Inbox 11                 | Minimize the Fo                                                                    |                         | JECT          |                        |                                                                     |               | RECEIVED              | SIZE               | CATEGO 🕅                   |        |
| Sent Items               | A Date:                                                                            | Today                   |               |                        |                                                                     |               |                       |                    |                            |        |
| Deleted Items            | ; 2                                                                                |                         |               | Submitted by Supervise | by the cure                                                         |               | Gun 3/3/2019 11:43 AM | 27 KB              | □ ▶                        |        |