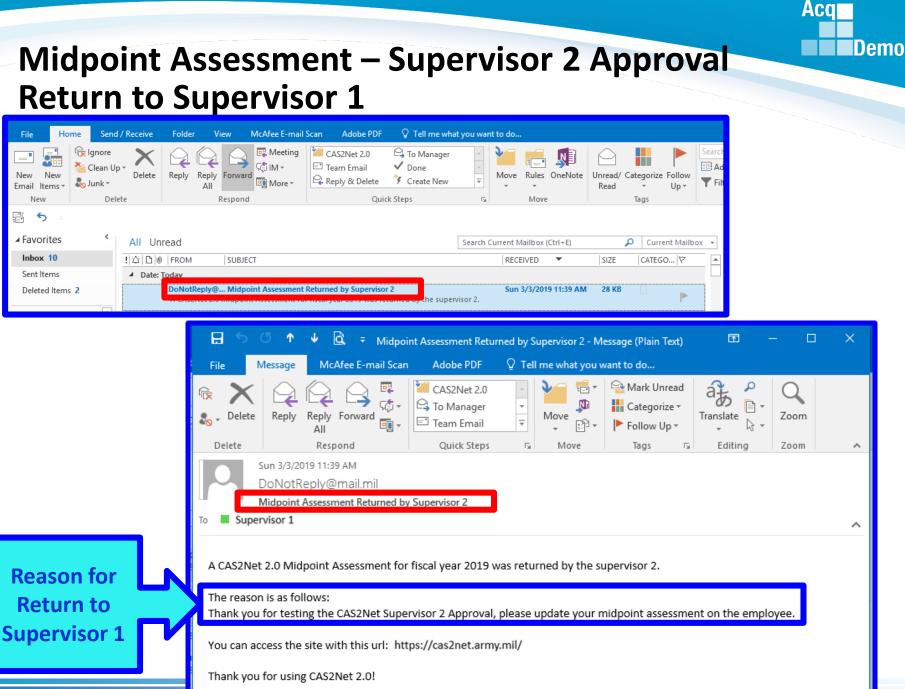

## Midpoint Assessment – Supervisor 2 Return to Supervisor 1

|                      |   | Job Achievement and/or Innovation                                   | Communication and/or Teamwork              | Mission Support       | Supervisor 1 Approval                                     |
|----------------------|---|---------------------------------------------------------------------|--------------------------------------------|-----------------------|-----------------------------------------------------------|
| 🖵 Home               | • | Factor Description                                                  |                                            |                       |                                                           |
| <b>≗</b> ∕ Manager   | • | Employee Assessment<br>Completed the initial contact with matrix ac | tivities. HQ, and other services and acc   |                       |                                                           |
| ② Supervisor         | • | Supervisor 1 Assessment                                             |                                            |                       |                                                           |
| Contribution Plans   |   | Concur with employee self-assessment.                               |                                            |                       |                                                           |
| Midpoint Assessments |   | Initial contact with matrix activities, HQ, an                      | d other services and agencies was com      | pleted two months and | ead of schedule to provide information on the WIDGET DTRS |
| Annual Assessments   |   |                                                                     |                                            |                       |                                                           |
| Additional Feedback  |   | Job Achievement and/or Innovation                                   | Communication and/or Teamwork              | Mission Support       | Supervisor 1 Approval                                     |
| Closeout Assessments |   |                                                                     |                                            |                       | -14/                                                      |
| eDocuments           |   |                                                                     | Method(s) of Communication<br>Face to Face |                       | Da Vommunicated<br>03-01-2019                             |
| Reports              |   |                                                                     |                                            |                       | Communicated By<br>LUND, ILSA                             |
| 온 Employee           | • |                                                                     |                                            |                       | Cance Return to Supervisor 1 pprove                       |
|                      | « |                                                                     |                                            |                       | Click Return to<br>Supervisor 1                           |

### Midpoint Assessment – Supervisor 2 Approval Return to Supervisor 1

Acq

http:/acqdemo.hci.mil