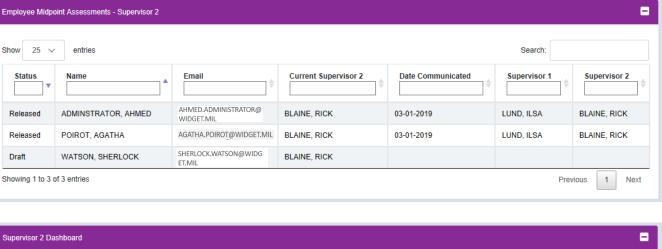

|                     | enu<br>2 Home 🗸              | Employee        | e Midpoint Assess                | ments              |                      |                   |            |               |
|---------------------|------------------------------|-----------------|----------------------------------|--------------------|----------------------|-------------------|------------|---------------|
| 2                   | r Manager 🗸 👻                | General Informa | ation                            |                    |                      |                   |            | •             |
|                     | Supervisor -                 | Employee Midp   | point Assessments - Supervisor 1 |                    |                      |                   |            | Ð             |
|                     | Midpoint Assessments         | Employee Midp   | point Assessments - Supervisor 2 |                    |                      |                   |            | •             |
| Midpoint Assessme   | Additional Feedback<br>essme | Show 25 V       | v entries                        | Email              | Current Supervisor 2 | Date Communicated | Search:    | Supervisor 2  |
| Released to Employe |                              | Released        | POIROT, AGATHA                   | JEROLD.LEE@HCI.MIL | BLAINE, RICK         | 03-01-2019        | LUND, ILSA | BLAINE, RICK  |
| and to Supervisor   |                              | Draft           | WATSON, SHERLOCK                 | JEROLD.LEE@HCI.MIL | BLAINE, RICK         |                   |            |               |
|                     |                              | Showing 1 to 3  | of 3 entries                     |                    |                      |                   | Pre        | evious 1 Next |

| 🛓 Manager 🚽 👻        | General Informa                              | ation                           |                    |                      |                   |              | ÷            |  |
|----------------------|----------------------------------------------|---------------------------------|--------------------|----------------------|-------------------|--------------|--------------|--|
| 🙁 Supervisor 🛛 👻     |                                              |                                 |                    |                      |                   |              |              |  |
| Contribution + Juno  | Employee Midp                                | oint Assessments - Supervisor 1 |                    |                      |                   |              | Ð            |  |
| Midpoint Assessments |                                              |                                 |                    |                      |                   |              |              |  |
| Annual Assessments   | Employee Midpoint Assessments - Supervisor 2 |                                 |                    |                      |                   |              |              |  |
| Additional Feedback  |                                              |                                 |                    |                      |                   |              |              |  |
| Closeout Assessments | Show 25 V                                    | entries                         |                    |                      |                   | Search:      |              |  |
| eDocuments           |                                              |                                 |                    |                      |                   |              |              |  |
|                      | Release                                      | d^                              | Email 🔶            | Current Supervisor 2 | Date Communicated | Supervisor 1 | Supervisor 2 |  |
| 온 Employee           | R Led                                        | ADMINSTRATOR, AHMED             | JEROLD.LEE@HCI.MIL | BLAINE, RICK         | 03-01-2019        | LUND, ILSA   | BLAINE, RICK |  |
| «                    | Released                                     | POIROT, AGATHA                  | JEROLD.LEE@HCI.MIL | BLAINE, RICK         | 03-01-2019        | LUND, ILSA   | BLAINE, RICK |  |
|                      | Draft                                        | WATSON, SHERLOCK                | JEROLD.LEE@HCI.MIL | BLAINE, RICK         |                   |              |              |  |
|                      | Showing 1 to 3                               | of 3 entries                    |                    |                      |                   | Prev         | vious 1 Next |  |